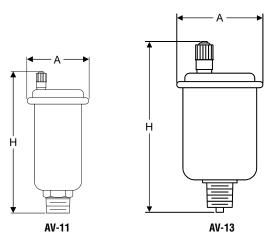

| Model           | AV-11      |    | AV-13      |           |          |         |  |
|-----------------|------------|----|------------|-----------|----------|---------|--|
| Connection      | in         | mm | in         | mm        | in       | mm      |  |
| Size            | 1/8        | 3  | 1/2 Female | 15 Female | 3/4 Male | 20 Male |  |
| "A"             | 1-3/4      | 44 | 2-1/8      | 54        | 2-1/8    | 54      |  |
| "H"             | 3-3/8      | 86 | 4-5/8      | 118       | 4-5/8    | 118     |  |
| Weight, lb (kg) | 1/4 (0.11) |    | 1/2 (0.23) |           |          |         |  |